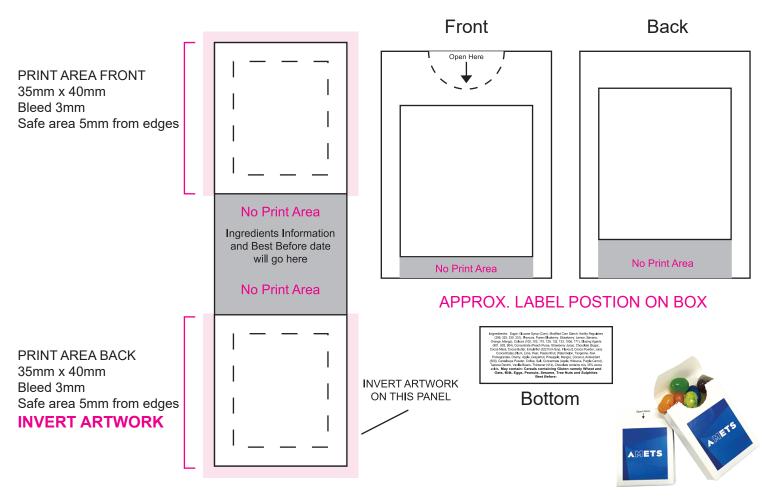

## ART APPROVAL

All colours used in this document are indicative only and they may vary across a variety of printing techniques and confectionery

Sticker - 100%

Image Impression Only NOT to Scale

| Product Code                                                     | :  | CC078F                                                                                                  |
|------------------------------------------------------------------|----|---------------------------------------------------------------------------------------------------------|
| Description<br>Order#<br>Company Name<br>Contact<br>Sticker Size | :: | Flip Lid Cardboard Box with <b>Jelly Belly</b> 25g<br>35mmW x 112mmH (x2 Print Panels of 35mmW x 40mmH) |
| Print Colour<br>Quantity<br>Delivery Date                        | :  | Customer must provide PMS Colour print guide                                                            |